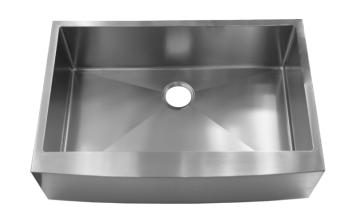

### Affordable Luxury

**BRAND:** VALLEY

PRODUCT INFO: Apron SINGLE BOWL

### **FEATURES:**

- \_Handcrafted from a panel of stainless steel
- \_T-304 stainless steel, 16 guage
- \_StoneGuard Undercoated over rubber pad
- \_Offset drain, 3 1/2" (89mm) drain opening