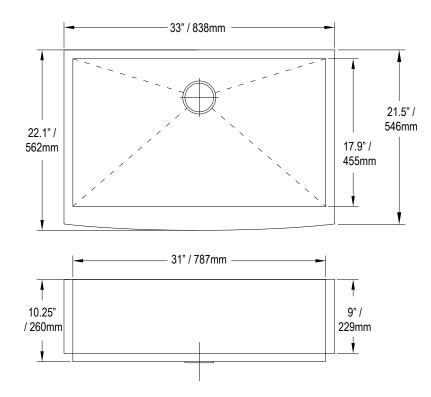

### **DIMENSIONS:**

31" x 17.9" x 9" / 787mm x 455mm x 229mm bowl 33" x 22.1" x 10.25" / 838mm x 562mm x 260mm deep

Customer Service Call Toll Free: 1.877.398.8827

Web Site: www.valleyacrylic.com Email: purchasing@valleyacrylic.com